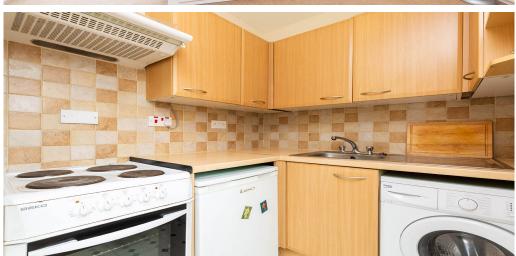

## Studio Apartment Studio Rent In CAMDEN£ 365pw (£1581 pcm)

A large studio flat in a sought after mews in Regents Park. The studio benefits from a separate fitted kitchen, modern bathroom with shower and bath, floor to ceiling window in the living area. Moments away from Regents park and Camden Towns shops, bars, restaurants, market and tube.
E.P.C. RATING: F

## **Property Features**

. Beautiful tree lined street . Washing Machine . Fitted Kitchen . Close to local amenities . Close to Tube . Fantastic Transport Links . Tiled bathroom . Central Heating . Spacious Living Room