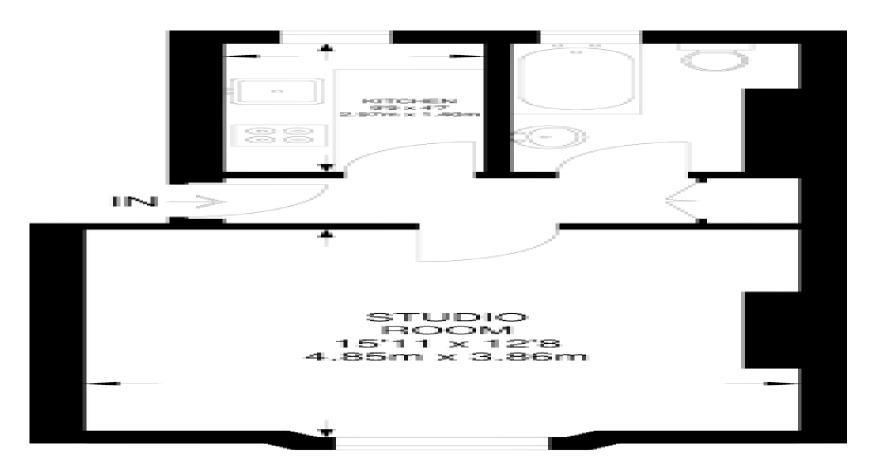

## **Property Features**

. Communal Gardens . Close to local amenities . Close to Tube . Fantastic Transport Links . Tiled bathroom . Period Conversion . Excellent decorative order

RAISED GROUND FLOOR 344 SQ FT / 32.0 SQ M