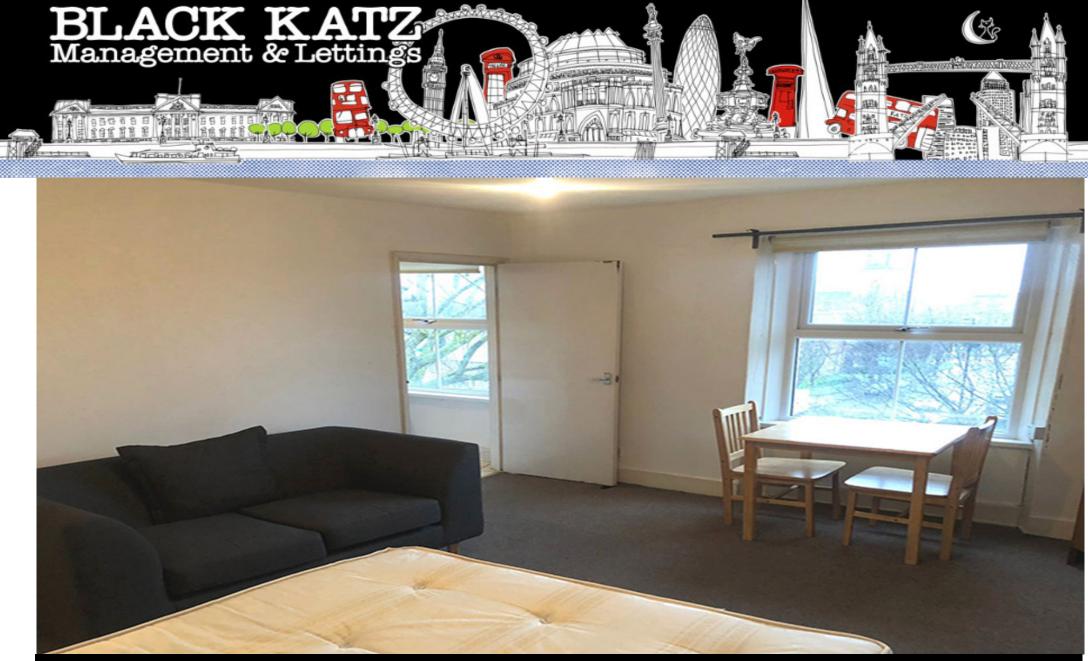

## Studio Apartment Studio To Rent In Camden Borders £ 288pw (£1250 pcm)

A spacious studio set on the first floor of a Victorian house on Camden Road. The property has neutral decor, carpets throughout, modern fitted kitchen and modern bathroom. Camden Road is conveniently set in the sought-after Hillmarton Conservation Area, which is only moments away from a superb selection of amenities on both Caledonian and Holloway Road. For journeys into central London and the West End, Caledonian Road Underground Station (Piccadilly Line) is close at hand.

**Property Features** 

. Carpets throughout . Washing Machine . Separate kitchen . Close to local amenities . Close to Tube . Fantastic Transport Links . Zone 2 . 5 weeks deposit . Tiled bathroom . Open plan . Period Conversion . Victorian conversion . Gas Central Heating . Central Heating . Double Glazed . Good decorative order