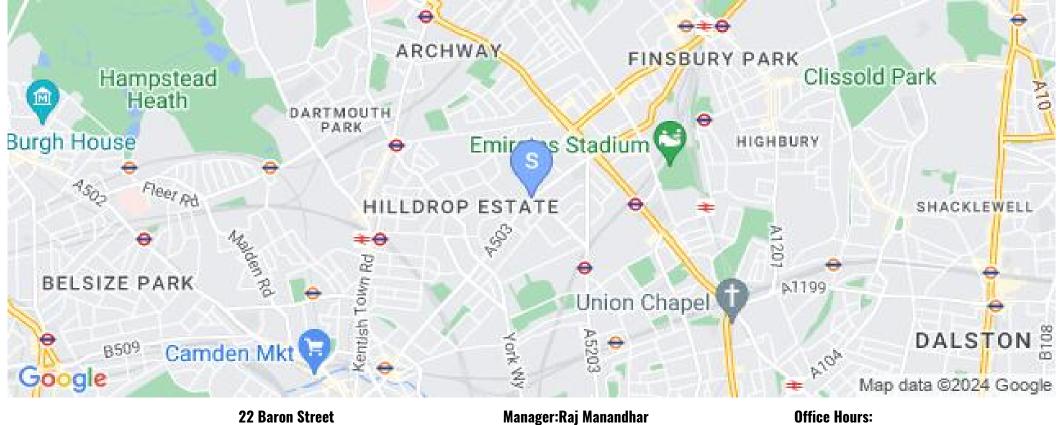

## Studio Apartment Studio To Rent In Camden Borders £ 288pw (£1250 pcm)

A spacious studio set on the first floor of a Victorian house on Camden Road. The property has neutral decor, carpets throughout, modern fitted kitchen and modern bathroom. Camden Road is conveniently set in the sought-after Hillmarton Conservation Area, which is only moments away from a superb selection of amenities on both Caledonian and Holloway Road. For journeys into central London and the West End, Caledonian Road Underground Station (Piccadilly Line) is close at hand.

## Studio Apartment Studio To Rent In Camden Borders £ 288pw (£1250 pcm)

22 Baron Str London N1 9ES Manager:Raj Manandhar Email:raj@blackkatz.com Tel:020 7713 7337

Admin:Alisha Kaur Sangha Email:Alisha@blackkatz.com Office Hours: Mon-Fri 9.00am-7.00pm Sat-10am-2.00pm (Please call beforehand)