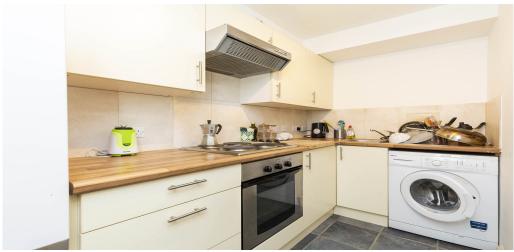

## Studio Apartment Studio Rent In Clapton Square£ 346pw (£1500 pcm)

Parand new studio in the very heart of Clapton Square. This property offers a good size living space, modern separate kitchen, tiled bathroom, Wooden floors throughout, spotlights, white walls, lots of storage, it is also secure and gated mews. This spacious studio is located a few minutes to Clapton British Rail, Hackney Downs, Mare Street, Dalston, London fields and City. There are an abundance of buses which take you in to Angel and the city, restaurants, markets and parks. A must see studio!E.P.C. RATING: C

## **Property Features**

. Wood Floors . Washing Machine . Fitted Kitchen . Separate kitchen . Close to local amenities . Close to Tube . Fantastic Transport Links . Zone 2 . Tiled bathroom . Private Development . Victorian conversion . Double Glazed . Excellent decorative order . Juilette Balcony