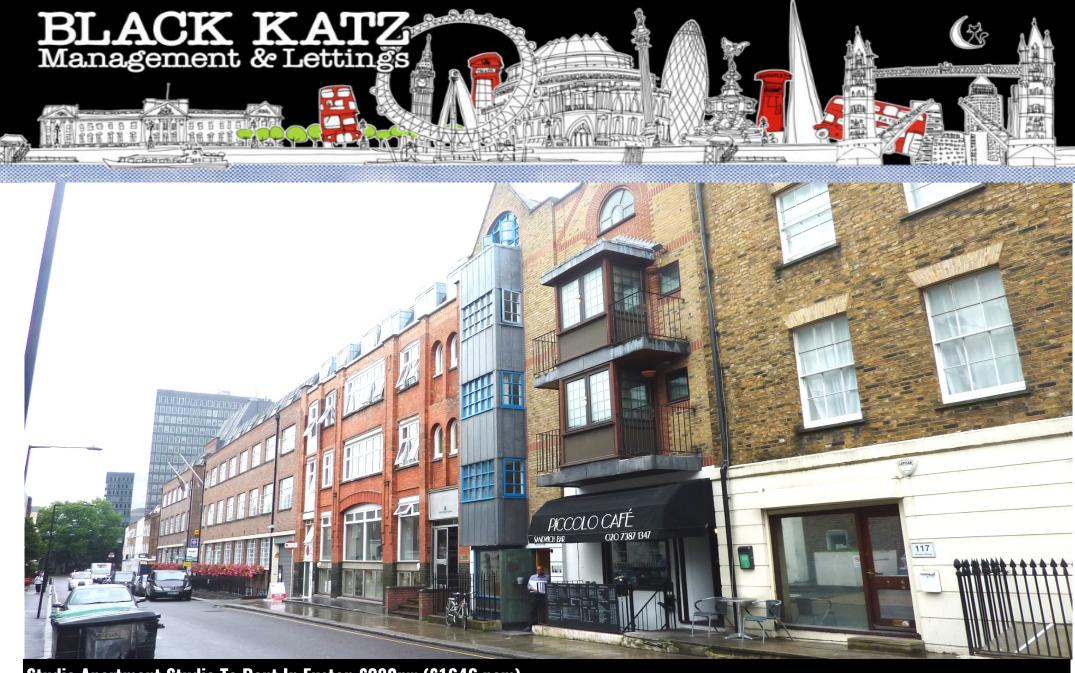

## Studio Apartment Studio To Rent In Euston£ 380pw (£1646 pcm)

A modern studio set within a period house in Euston. Located within minutes from Euston Station the property has a modern kitchen, neutral decor and wood floors. Euston Street offers an excellent location with the cafes, bars and shops of Euston Road, St Pancras and Bloomsbury nearby; while Camden High Street and green open spaces of Regent's Park are also within easy reach.
E.P.C. RATING: D