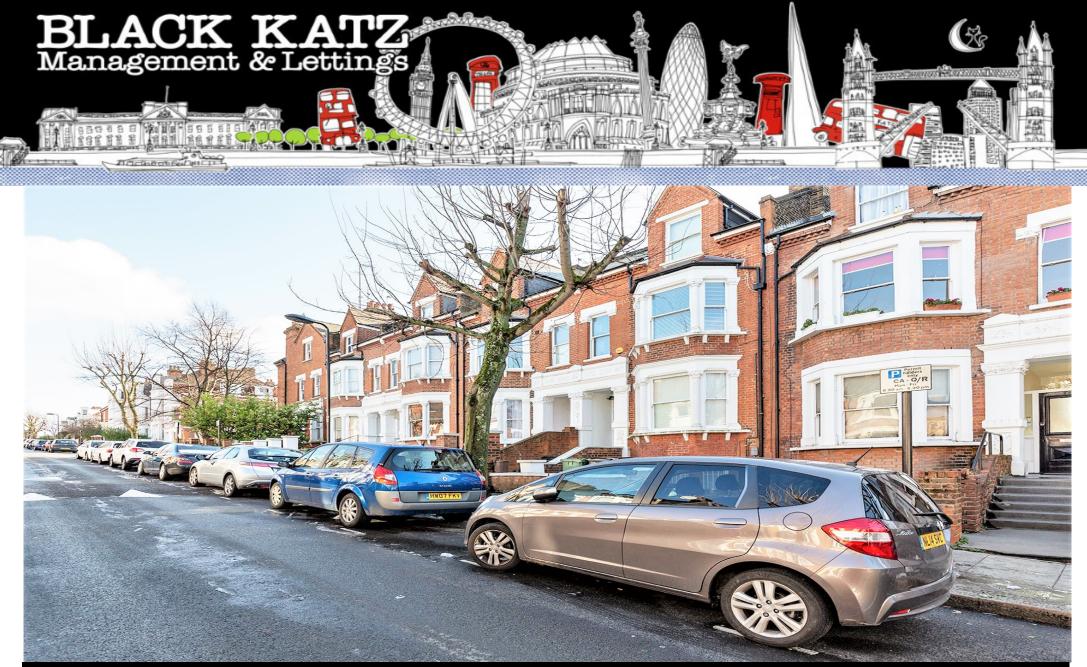

## Studio Apartment Studio To Rent In West Hampstead£ 300pw (£1300 pcm)

This is an excellent studio in a well maintained period conversion in West Hampstead. The studio has a modern open plan kitchen with dark stone effect work surfaces and gloss white cabinet doors. There is a modern bathroom with shower, sink and WC. There are wood floors throughout and neutral décor. The property is located in the heart of West Hampstead a moments walk from the Tube and High Street.E.P.C. RATING: C

## **Property Features**

. Beautiful tree lined street . Wood Floors . Fitted Kitchen . Close to local amenities . Close to Tube . Fantastic Transport Links . Including water rates . Open plan . Period Conversion . Central Heating . Good decorative order