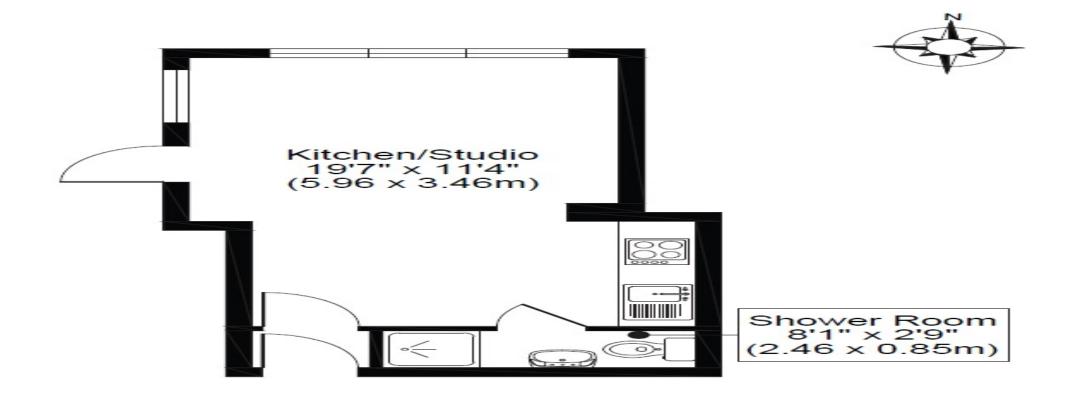

FLAT 4, WOODSIDE ROAD, N22
TOTAL APPROX FLOOR PLAN AREA 252 SQ.FT (23 SQ.M)
GROUND FLOOR